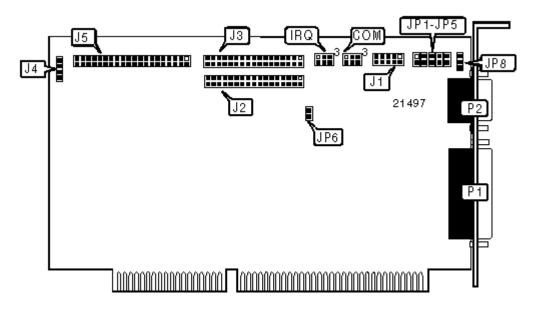

| CONNECTIONS                             |          |                                    |          |  |
|-----------------------------------------|----------|------------------------------------|----------|--|
| Function                                | Location | Function                           | Location |  |
| 10-pin serial port 2 - internal         | J1       | 40-pin IDE(AT) connector           | J5       |  |
| 34-pin cable 1 connector - floppy drive | J2       | 25-pin parallel port -<br>external | P1       |  |

1 of 3 5/21/21, 4:18 PM

| 34-pin cable 2 connector - floppy drive | J3 | 9-pin serial port 1 -<br>external | P2 |
|-----------------------------------------|----|-----------------------------------|----|
| 4-pin connector - drive active LED      | J4 |                                   |    |

|          | USER CONFIGURABLE SETTINGS  |       |                      |  |  |
|----------|-----------------------------|-------|----------------------|--|--|
|          | Function                    | Label | Position             |  |  |
| <b>»</b> | Serial port 2 enabled       | JP4   | Closed               |  |  |
|          | Serial port 2 disabled      | JP4   | Open                 |  |  |
| »        | Serial port 1 enabled       | JP5   | Closed               |  |  |
|          | Serial port 1 disabled      | JP5   | Open                 |  |  |
| »        | » IDE(AT) interface enabled |       | Closed               |  |  |
|          | IDE(AT) interface disabled  |       | Open                 |  |  |
| *        | Parallel port IRQ 7 select  |       | Pins 1 & 2<br>closed |  |  |
|          | Parallel port IRQ 5 select  | JP8   | Pins 2 & 3<br>closed |  |  |