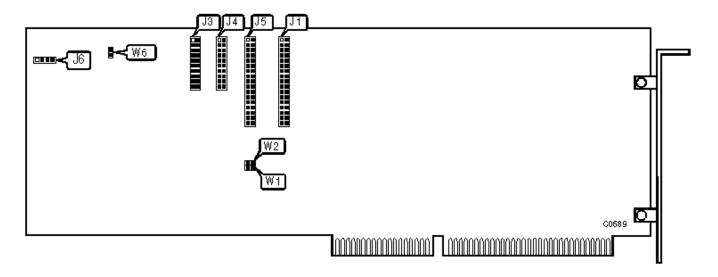

| CONNECTIONS                              |          |  |
|------------------------------------------|----------|--|
| Function                                 | Location |  |
| 34-pin floppy drive connector - internal | J1       |  |
| 20-pin data connector - drive 0          | J3       |  |

1 of 2 5/22/21, 6:32 PM

| 20-pin data connector - drive 1               | J4 |
|-----------------------------------------------|----|
| 34-pin drive control connector - floppy drive | J5 |
| 4-pin connector - drive active LED            | J6 |

| HARD DISK ADDRESS |        |        |  |  |
|-------------------|--------|--------|--|--|
| Setting           | W1     | W2     |  |  |
| Primary Address   | closed | open   |  |  |
| Secondary Address | open   | closed |  |  |

| READ-RECOVERY SELECT                         |        |  |  |  |
|----------------------------------------------|--------|--|--|--|
| Setting                                      | W6     |  |  |  |
| Micro-stepping read-recovery mode - enabled  | closed |  |  |  |
| Micro-stepping read-recovery mode - disabeld | open   |  |  |  |